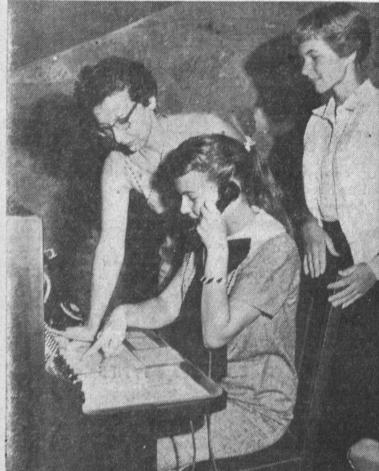

NUMBER PLEASE-Wanda Avoian, regular city hall switchboard operator, shows students Judie Shaerwood, seated, and Tina Siel how to perform their job during Junior Citizens Day. Press Photo

only TORRANCE TV