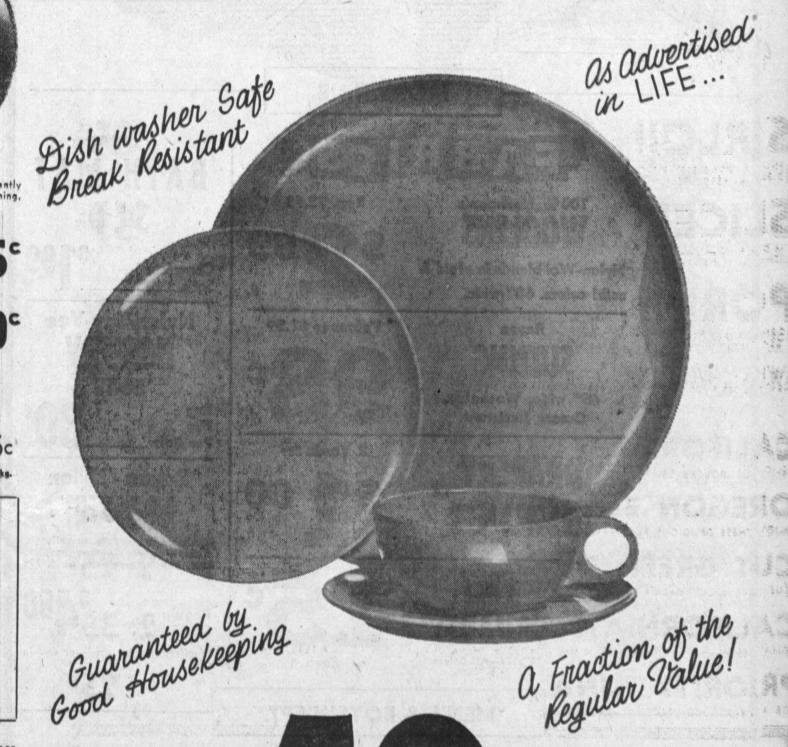

## Helmac

Circle Richard

**Continues Sensational Offer!** 

Good Housekeeping

pc. place setting \$4.60 value

Dinner Plate, Salad Plate, Cup & Saucer

with \$49.00 worth of JIM DANDY "PINK" Cash register tapes . .

SIX Beautiful Colors

Turquoise . . . Jonquil Yellow . . . Canyon Red Mint Green . . . Petal Pink . . . Desert White

GUARANTEED FOR ONE YEAR against breakage during normal life

You've seen MELMAC DINNERWARE advertised in LIFE! You know the regular value of a four piece place setting

Now, get yours for a small fraction of the regular price. You'll love DURAWARE'S expensive look, its contemporary styling . . . its colorful flecked highlights. Break resistant tool . . . Handy for all types of entertaining for cook-outs, patio, buffet dining, boats and trailer use. This beautiful California dinnerware is so easy to acquire at Jim Dandy . . . Simply save \$49.00 worth of Jim Dandy pink register tapes as you shop . . . exchange them for a complete four piece place setting for the unbelieveable low price of only 49c . . . remember this set at a regular value of \$4.60.