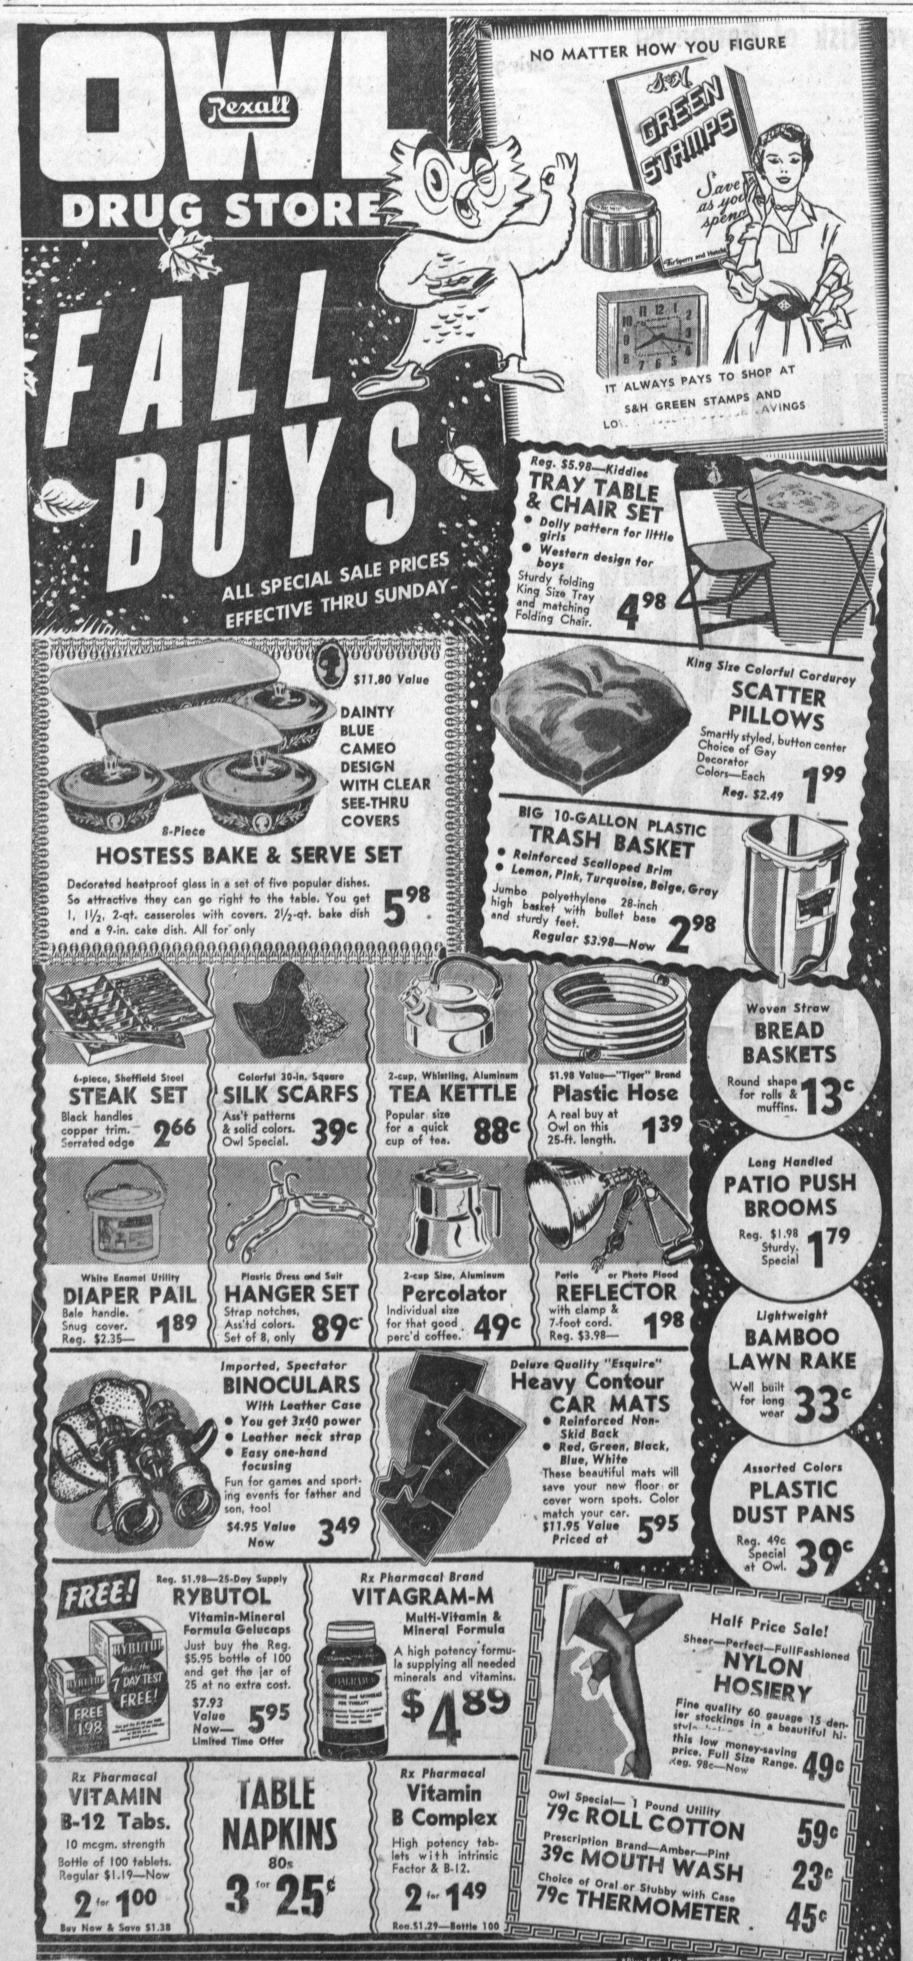

## Mary Tinglof to Address "Strip" Advisory Group

MARY TINGLOF

Mrs. Mary Tinglof, member of the Los Angeles Board of Education, will be guest speaker at the regular meeting the the councilmaniac advisory committee meeting, at Normandale Playground, on Oct. 7, it was announced today by Mrs. James Fryback, secretary.

The session, scheduled for 7:30 p.m. at the 224th St. and Halldale Ave. playground, is open to the public, Mrs. Fryback said adding that special invitations had been mailed to PTA groups throughout the strip and future improvements for the district.

Mrs. Tinglof, graduate of the Los Angeles City School sys-tem and of UCLA and Univer-sity of Southern California, is "School Problems," has been completing her first year of a chosen as the subject for Mrs. four year term on the Board.

making his report on current

Tinglof's engagement, including She was elected in 1957. the over-taxed facilities of present school buildings which neof the civic group, said a capacity audience is expected. It Regular business meeting of will mark the first attendance of the committee will be held with a school board member here for Councilman John S. Gibson many years.