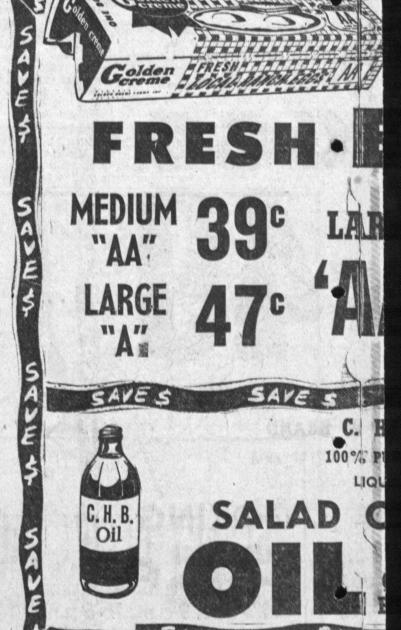

ARMOUR STAR AMERICAN, SWISS or PIMIENTO - SLICED CHEESE

BEEF

Buddig's, Smoked, Sliced

VARIETY FRESHNESS CONVENIENCE SPECIALS every day

GOLDEN CREME GOLD MEDAL AWARD WINN LOS ANGELES COUNTY L'AI

1/2-GALLON SQUARE CTN.