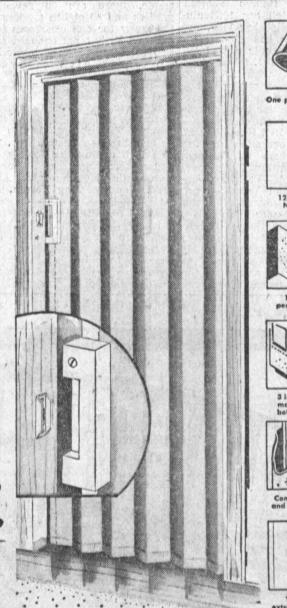

## NEW! AT McMAHAN'S COLLAPSE - A - DOORS with ULTRAMATIC HANDLES

LOW PRICED-SPACE SAVING FOLDING PLASTIC DOOR

FITS DOORWAY UP TO 36" WIDE

INTRODUCTORY PRICE ONLY

The modern space-saving door. Glides back and forth at a finger touch. So easy to install . . . do it yourself. Made of heavy vinyl plastic. Weighted bottoms.