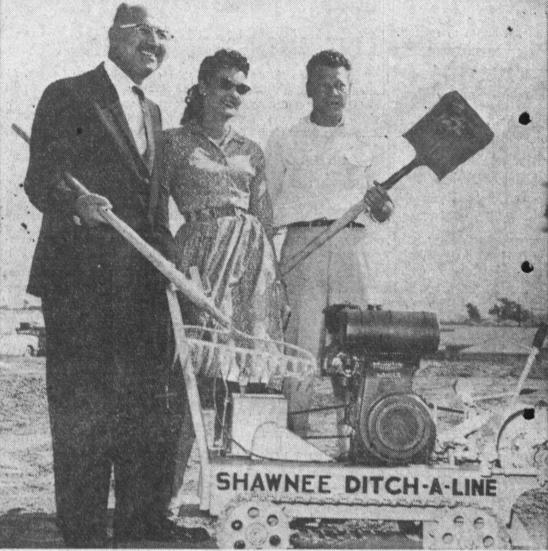

he had an assignment. They previously lived at 920

NEW PARK-Mayor Albert Isen and leaders of near Narrot St. With Isen are Mrs. Eva Billion a groundbreaking program for La Romeria and Louis Bisou. Residents who plan to attend workout in the five-acre site on Inglewood Ave.

Park, Saturday at 5 p.m., are getting a preview the event, are asked to bring snacks. Use Press classified ads for

route, to join her husband, a walk cafe" on the occasion of

Sounds of Paris were almost audible the afternoon of Sep-Mrs. Bernard R. Collins left tember 17, as the Evelyn Carr TORRANCE PRESS for Europe September 12 by school cafetorium breezeway Scandinavian Airlines Polar was transformed into a "side-