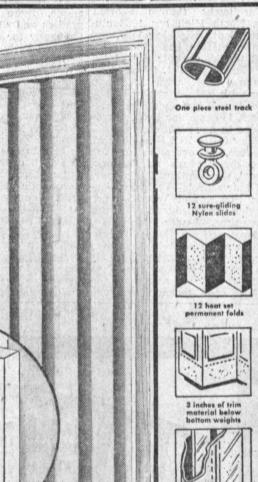

## NEW! AT McMAHAN'S COLLAPSE - A - DOORS with ULTRAMATIC HANDLES

LOW PRICED-SPACE SAVING FOLDING PLASTIC DOOR

FITS DOORWAY UP TO 36" WIDE

INTRODUCTORY PRICE ONLY

The modern space-saving door. Glides back and forth at a finger touch. So easy to install . . . do it yourself. Made of heavy vinyl plastic. Weighted bottoms.