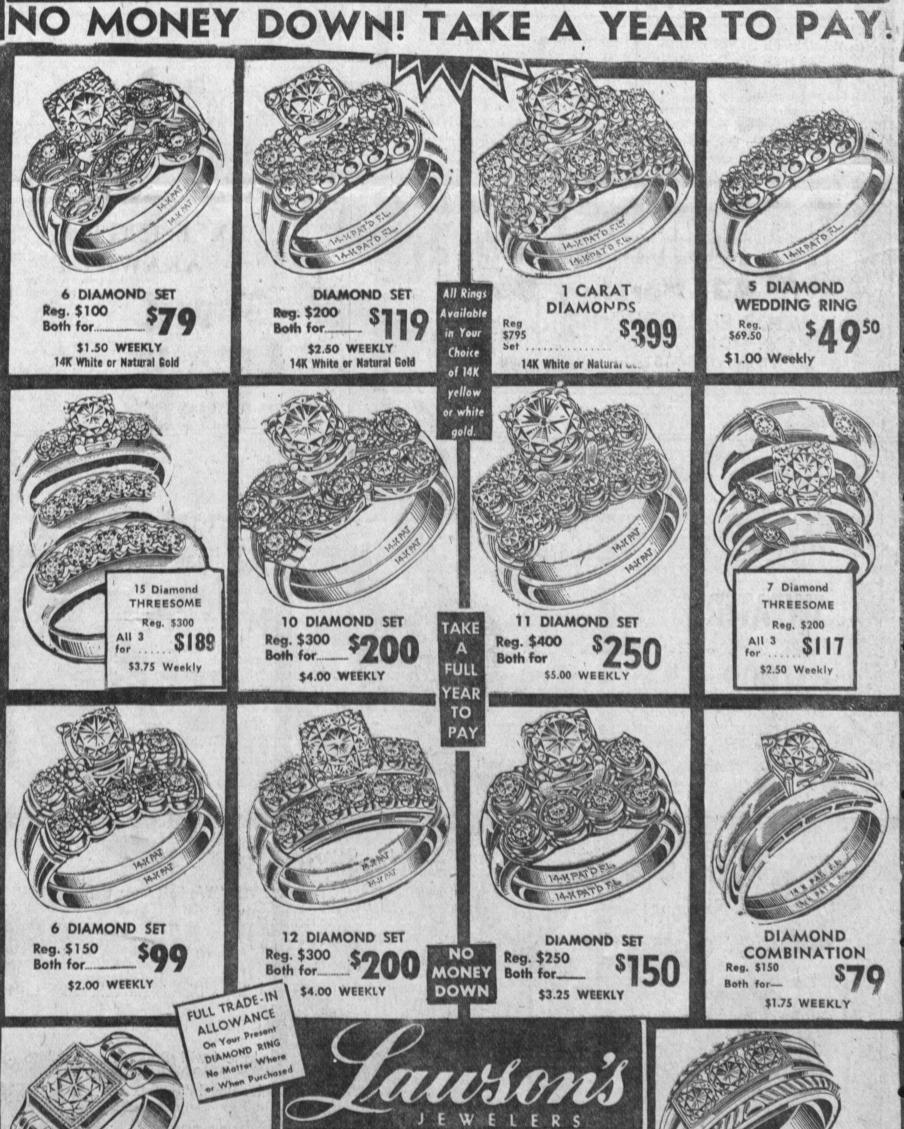

# LAWSON'S JEWELERS REMOVAL SALE! 33 to 50% DISCOUNT

Southern California's Largest Jeweler

OPEN MONDAY & FRIDAY NITES 'TIL 9 P.M. PHONE FA 8-4313

1317 EL PRADO, TORRANCE

Reg. \$300

\$3.75 WEEKLY