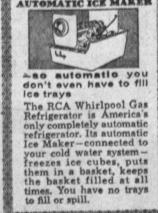

Check this list of features on BCA Whirlpool Gas Refrigerators 1. NEW, CRISP LOOK \* 2. DECORA-TOR COLORS \* 3. AUTOMATIC DEFROSTING \* 4. SEPARATE FREEZER SECTION \* 5. BIG CONVENIENCE DOOR \* 5. BUTTER STORAGE \* 7. TILT-DOWN EGG RACKS \* 8. FULL-WIDTH GLIDE-OUT SHELVES \* 9. TWIN CRISPERS \* 10. AUTOMATIC

ICE WATER TAP (Optional)

refrigerator gives you all the modern features you've always wanted-

plus 3 more!

10-YEAR WARRANTY -so dependable you get twice the warranty of any other refrigerator The RCA Whirlpool Gas