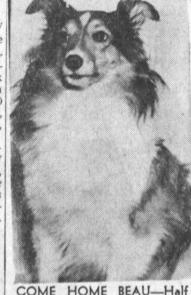

COME HOME BEAU-Half sister Fawn and new owners, Mr. and Mrs. William Detlef of South Bay Kennels are anxiously awaiting return of Shetland sheep dog purchased only Friday. Fawn poses to show general appearance of the unusual breed of dog.

## **Owners Seek Lost Sheltie**

Beau, recently acquired Shet-land sheep dog of the South Bay Kennels, 1405 W. 228 st., has run away. His owners, Belva and William L. Detlof, are anxious to have him returned and are advertising in the Torrance Press in the hopes someone will help them locate their animal.

The lost dog is said to be an unusual breed in this locality. For this reason his owners believe he might be easily recognized. He is mahogany color with a white collar and has a perfect diamond of white on his forehead. He is two years old.