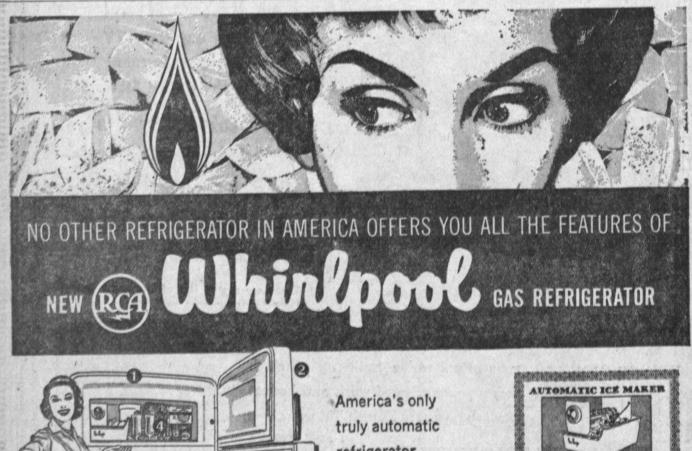

Check this list of features on BCA Whirlpool Gas Refrigerators 1. NEW, CRISP LOOK \* 2. DECORA-TOR COLORS \* 3. AUTOMATIC DEFROSTING \* 4. SEPARATE FREEZER SECTION \* 5. BIG CONVENIENCE DOOR \* 5. BUTTER STORAGE \* 7. TILT-DOWN EGG RACKS \* 8. FULL-WIDTH GLIDE-OUT SHELVES \* 9. TWIN CRISPERS \* 10. AUTOMATIC

ICE WATER TAP (Optional)

refrigerator gives you all the modern features you've always wanted-

plus 3 more!

10-YEAR WARRANTY -so dependable you get twice the warranty of any other refrigerator The RCA Whirlpool Gas

The RCA whiripool on Refrigerator is America's only refrigerator that has a freezing system guaranteed and protected with a full 10-year warranty. This is twice the warranty offered by any other automatic refrigerator.

SILBHT GAS OFFRATION -so quiet you don't hear a The RCA Whirlpool Gas Refrig-erator makes cold and ice with a tiny Gas flame. The refrigeration unit has no motor, no moving parts, nothing to wear out... operates silently.