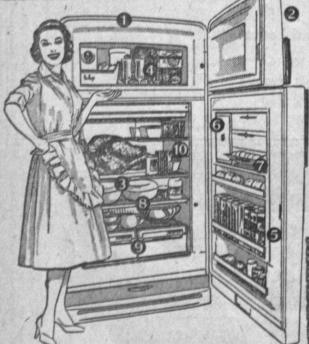

Check this list of features on BCA Whirlpool Gas Refrigerators 1. NEW, CRISP LOOK \* 2. DECORA-TOR COLORS \* 3. AUTOMATIC DEFROSTING \* 4. SEPARATE FREEZER SECTION \* 5. BIG CONVENIENCE DOOR \* 5. BUTTER STORAGE \* 7. TILT-DOWN EGG RACKS \* 8. FULL-WIDTH GLIDE-OUT SHELVES \* 9. TWIN CRISPERS \* 10. AUTOMATIC

ICE WATER TAP (Optional)

refrigerator gives you all the modern features you've always wanted-

plus 3 more!

10-YEAR WARRANTY -so dependable you get twice the warranty of any other refrigerator The RCA Whirlpool Gas