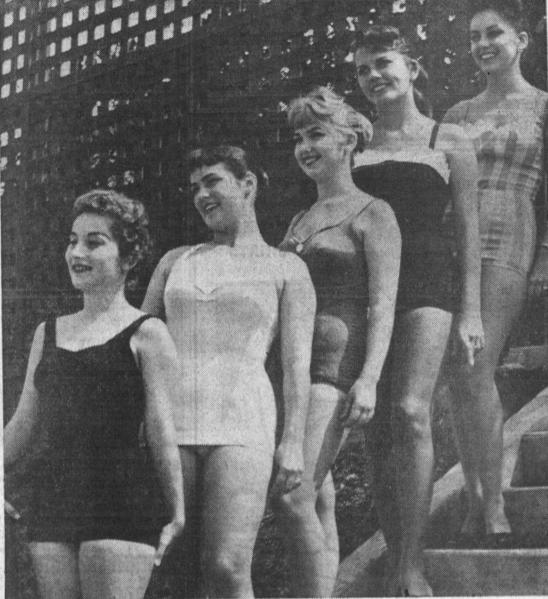

CONTEST PRELIM-Competition for next year's Miss California title starts Saturday when the South Bay representatives will be chosen. Sharon Smith, 1957 Miss Torrance Chamber of Commerce is second from right.

Sodium Pentathol or Novocaine for Extractions at Same Prices!

fied" broadcast over the radio.

cording to the Boys.

show is for you.

Othres in the Junior Chamber of Commerce -sponsored event to be decidied in the Redondo High School auditorium, are from left: Sharon Moser, Carlene Chaucer, Jeane Polston and Elissa Plontnoff.