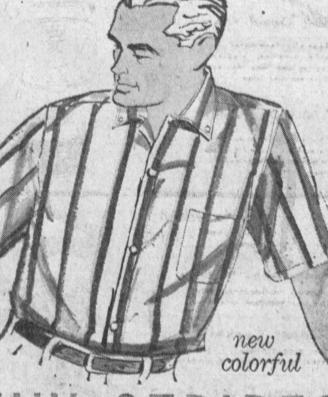

Silky, polished cotton in a handsome new style you're sure to like! Colorful mitre-stripe pattern on collar and on new insert pocket - solid shades. Completely washable, of course. " See this Truval-tailored winner today!