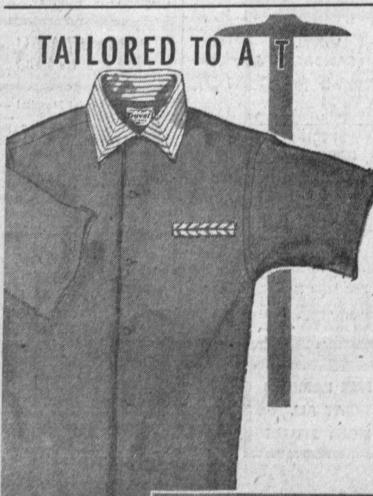

Silky, polished cotton in a handsome new style you're sure to like! Colorful mitre-stripe pattern on collar and on new insert pocket - solid shades. Completely washable, of course. " See this Truval-tailored winner today!