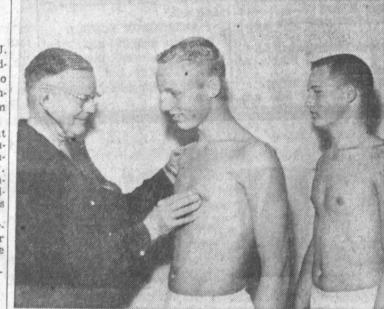

PHYSICAL—Dr. Markha H. Veazie, gives physical examination to South High School athletes Jim Hawkins, center, and Dennis Pointer, as schools started to give tests for participants in sports (Press Photo)