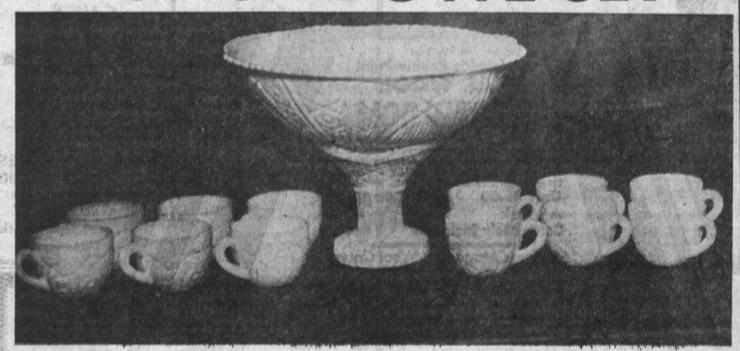

# 14 pc. GENUINE MILK GLASS PUNCH BOWL SET

Set Consists of . . . 1-9 Pt. Punch Bowl 1-Punch Bowl Foot 12 Punch Cups

An authentic reproduction, in genuine handmade milk glass, of a famous Colonial design. Large 36-cup serving bowl may be used separately and bowl foot may be inverted and used as a vase.

Complete

6 ADDITIONAL CUPS When Purchased With Set

\$100

PLASTIC LADLE OPEN A REVOLVING CHARGE ACCOUNT