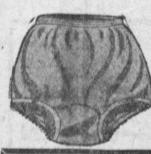

TRY TO BEAT THESE VALUES! You get today's most popular style blouse with johnny collar and roll-up sleeves. You get deluxe combed cottons, Oxford cloths in this group. Sizes 32 to 38.

> **Durable Run-Resist** GIRLS' **Tricot Panties**

Newberry's Low Price

Elastic or band leg styles in gleaming white. Sizes 4 to 12. See these for a real banner buy for "back to school."

**Nylon Panties** Newberry's Low Price 00c

GIRLS'

SOFT COMBED COTTON