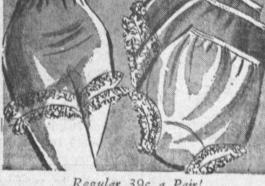

GINGHAM DRESSES

Reg. \$2.98 Value

Girls dresses of woven gingham. Self material contrast color and button trim with belts and tiesashes. Sizes 7, 8, 10, 12

Regular 39c a Pair!

**FANCY BRIEFS** 

A gargeous selection of fancy briefs in many styles and colors. Stock up now! Buy at this low price for your own use and for gifts. Sizes 5, 6, 7.

Hollywood Style

40-denier nylon tricot with elastic leg, the brief yo prefer day in, day out for comfort and long wear. Choose from: white, pink, blue, maize or coral.

Cotton & Rayon Briefs Famous "Eiderlon" briefs white, pink, blue or maize. Sizes 4 to 14.