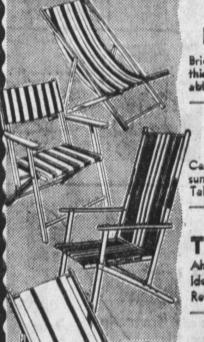

Reg. \$2.98

TOOTSIE MUFFS Brittiant color combinations! Wash-

2 gals. \$1.39

Regular 79c

Reg. \$2.98 Folding Hardwood LAWN SLING CHAIR

Brighten your leisure hours with this gay folding chair. Adjust-able to three positions. Reg. \$3.29 Hardwood & Duck

YACHT ARM CHAIR Cap'a's comfort for Dad this summer! Folds for storage. Take it to the beach!

Reg. \$4.95 Short Fold Type TALL-BACK ARM CHAIR

Ah, that head-resting tall back! Ideal chair for hot-day snoozing. Reinforced seat & back.

Reg. \$2.69 Folding Wood SUN-DECKER CHAIR

Easy to set up 'most anywhere! Low-to-the-floor comfort. Folds flat. Reinforced seat.

Kelling **Nut Shelf** CASHEWS

Reasted and salted, ready to serve. In King

Pecked.