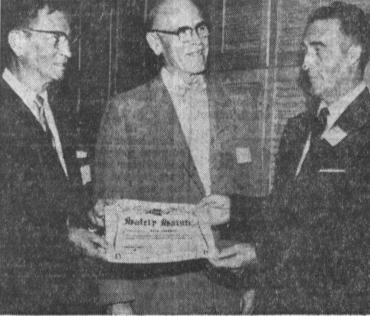

EASY CREDIT-FREE LOAN CARS-FREE TOWING-OPEN 7 DAYS

MAGNA MOTORS

2 GIANT LOCATIONS

DRIVER PRAISED-The Chevrolet "Safety Salute" was presented to Wayne Brannum, bus driver for the Torrance Unified School District, right, after he was acclaimed State champion school bus driver, by Paul Loranger, left of Paul's Chevrolet, Torrance, and William Cleves, vice president, of the traffic safety division of the National Safety Council.