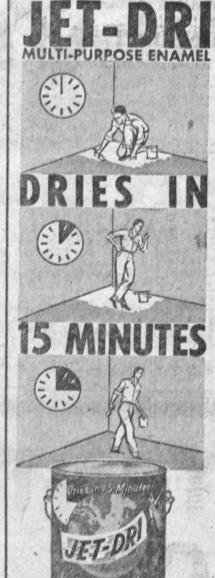

. DO IT YOURSELF

CLOTH

P051

You Never Get Cornered...

When you paint with JET-DRI . . . the fastest drying, multi-purpose enamel ever developed. One coat covers, beautifies and protects any surface-metal, wood or plaster. Tough and durable for interior and exterior use. Wonderful for kitchen cabinets, floors, porches-wherever a beautiful, wear-resistant enamel is needed. Can be brushed, sprayed, rolled or dipped. Leaves no brush marks, no laps. Wide choice of attractive colors for every purpose. GET JET-DRI — THE FASTEST DRI YET.