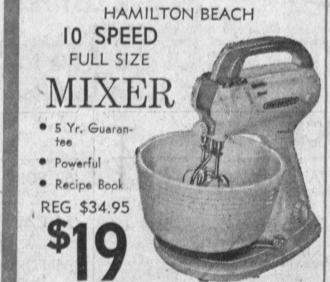

All are brand new and fully guaranteed-Some are

boxed and some are opened.

- POWERFUL MOTOR
- MANY FEATURES REG. \$79.95

Brand New TIMEX Ladies' Watch

WITH HANDSOME BLACK ELASTIC BAND

1 Year Guarantee PERFECT TIMING