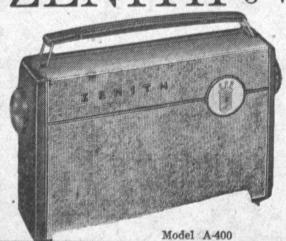

ZENITH 3-WAY PORTABLE RADIO

Brand New RCA VICTOR

**REGULAR \$229.95** 

RECORDER

IN HANDSOME TWO TONE GREY PORTABLE CASE

Many

Many

Features

Meter for Feet of Tape

• Two Speeds

PLAYS ON AC-DC-OR BATTERIES

Brand New "1958 MODEL"

- NON BREAKABLE CASE
- WAVE MAGNET ANTENNA
- AUTOMATIC VOLUME CONTROL ZENITH ALNICO 5 SPEAKER

Lowest Price Ever

REGULAR Only \$33.95