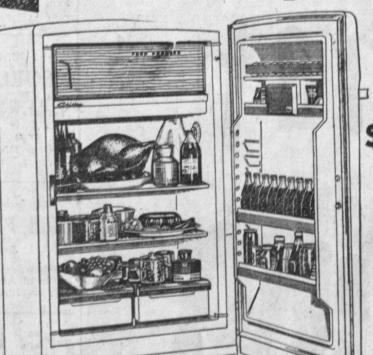

With Magnetic Safety Door

\* Glacier Blue Interior

\* 39 Lb. Freezer

\* Egg Rack

\* Adjustable Shelves

\* Porcelain Crispers

\* 10 Cu. Ft. Cold Storage

5 Year Warranty