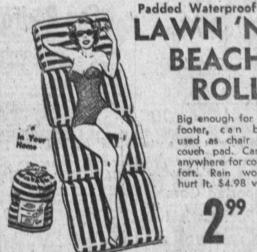

39c each or

00\* YOUR CHOICE

Plastic Zippered GARMENT BAG

Tough, elear plastic on steel freme. 30" zipper opening, 48" bag. Double-hook hanger. Holds 14 garments.

Regular 99 1.29

LAWN 'N BEACH ROLL footer, can be used as chair or

couch pad. Carry anywhere for con fort, Rain won' hurt lt. \$4.98 val

WITH PURCHASE

OF ANY ALARM CLOCK

SCHOOL STARTS SOON!