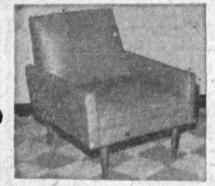

## Club Chairs

In Washable Naugahyde Covers

Regularly \$39.95

We made more than we have warehouse space for. Choice of Naugahyde in White, Charcoal, Turquoise, Tangerine or Orange.

Save \$20

"The Newport" 6 pc. Rattan Set Set Includes 3-pc. Sectional, Club Chair and 2 Wedge Tables, All cushions are reversible and covered in a choice of Tropical or Modern prints. (Lamps shown are \$19.95 each.)