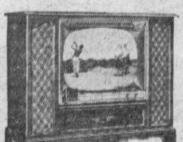

> \$33995 Local Bank Terms

QUALITY TV

oak veneers and hardwood solids and

in ebony color.

gives you Fine Furniture Styling to fit your room

Highest

Trades

THE HARTFORD Model 83012 Console TV 21" overall diag. 262 sq. in. rectangular pic-ture area. American Provincial cabinet styl-

ing in mahagany or

cherry veneers and hardwood solids. Easy-Rolling casters. \$489°5

Local Bank Terms

exclusive, patented

Tunes TV, EVEN adjusts volume in 3 stages from across the room-No cords, no wires!