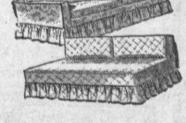

## HAWAIIAN SECTIONAL

two in solid comfort! Smartly styled and very well built with Foam Rubber over "No-Sag" cushioning. Each section a full 6 ft. long. Choice of 8 colors of "Pinedale" color-locked chromespun, 6 colors of Naugahyde, natural Belgian linen or glamorous Tropical prints.

Or Separate Sections WITHOUT ARMS .... \$59.95 WITH ONE ARM .... \$69.95