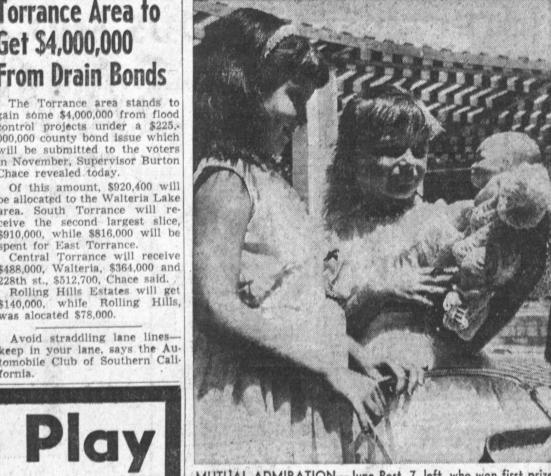

220th at Western

This is an Authentically Styled

TELL CITY CHAIR!

MUTUAL ADMIRATION-June Post, 7, left, who won first prize for the best collection of dolls, inspects a 50-year-old Chinese doll held by Donna Anderson, 7, who won first prize for the oldest doll at El Retiro Park contest.

Press Photo