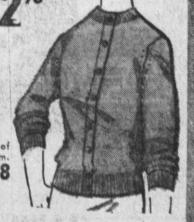

WOMEN'S EXTRA SIZE ORLON CARDIGAN

Virgin turbo orlon cardigans. Mock fashion - looped crew neck. Matching shank, buttons. Huge assortment of new fall high colors, also pastels and dark fones, Sizes 42-48.