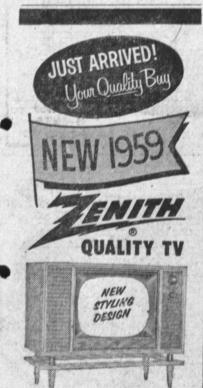

THE DOVER Model 82254 21" diag. meas. 262 sq. in. of rectangular picture area. In grained mahogany, cherry or blond oak color.

21" ZENITHS AS LOW AS \$19995

Zenith Quality means NO PRODUCTION SHORTCUTS

Zenith's new Super "Service-Saver" Horizontal Chassis is handcrafted. Zenith Quality means

LESS SERVICE HEADACHES No printed circuits which require costly repairs in Zenith's forizontal Chassis!

Zenith Quality means EXTRA VALUE FEATURES \* Twin speakers \* Target

Tuner \* New Right Front Side Tuning \* Spotlite Dial COSTS LESS TO OWN THE BEST