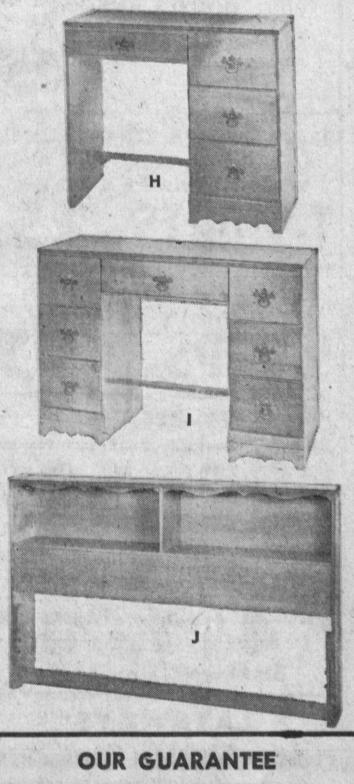

**EXACTLY 1** Mile

West of

Hawthorne Blvd.

| F—Large Bookcase &<br>Cabinet     | 15.00                                                                                                          |
|-----------------------------------|----------------------------------------------------------------------------------------------------------------|
| G—Small Bookcase &<br>Cabinet     | 10 00                                                                                                          |
| H-4-Drawer<br>Student Desk        | 20.00                                                                                                          |
| I-Kneehole Desk                   | 25.00                                                                                                          |
| J—Full Size<br>Bookcase Headboard | 15 00                                                                                                          |
| (Not Shown)<br>B-Drawer Dresser   | 27.50                                                                                                          |
|                                   | the second s |