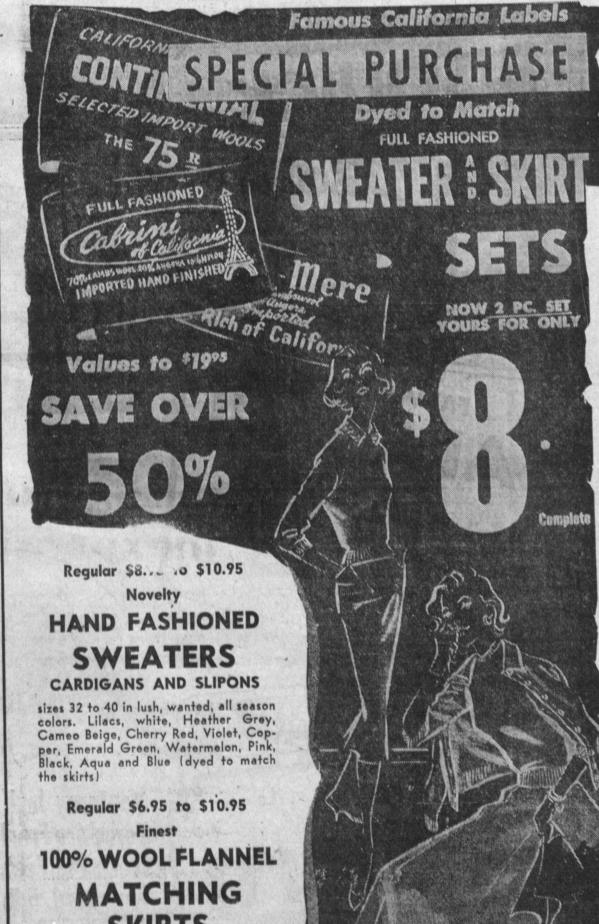

SEPERATELY PRICED

AT 4.87 TO 5.87-SALE

Girls-Orlon-Cable BULKIE LONG SLEEVE SLIPON

7 TO 10 YR. REG. 5.99

GIRLS—ROLL-UP SLEEVE SANFORIZED—NOVELTY

7 TO 14-10 STYLES-ALL COLORS

69

GIRLS-3 TO 14 YRS.