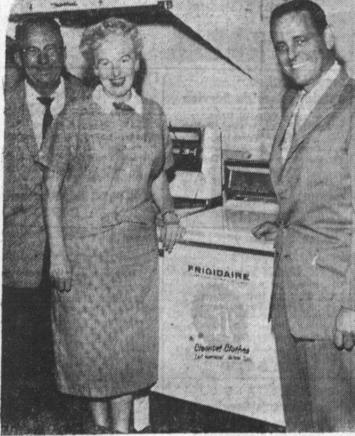

RECEIVE PRIZE-Mr. and Mrs. Henry Litzinger of 3742 W. 175th st., receive a Frigidaire washer as their prize in Baker's Furniture anniversary contest from Bill Holt of the Torrance store. Press photo

WATCH CLEANING \$595