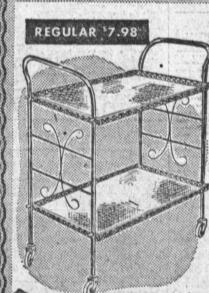

Handsome Triple Plated

BRASS SERVE-CART

• Super elegant hostess cart is 151/2" wide, 23" long!

Two trays in charming openwork design . . . decorative!

2" clear lucite casters. Handles for easy pushing. \$7.98 Value!