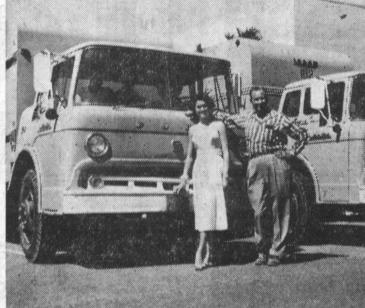

A luncheon was held June 10

PRICE

NEW SCHEDULE—Sharon Starns, Miss Torrance, and John Atkinson, in charge of the city rubbish collection program, inspect new trucks which will be used in revised pickup program. Each section of the city will have a separate collection day beginning Monday.