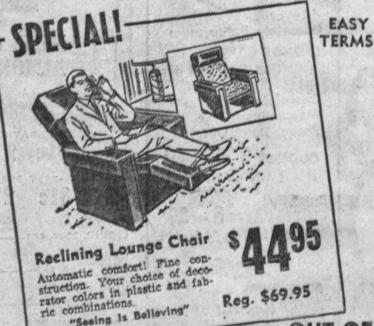

# thing in this Ad Only \$5 Down!

2-Piece Bed Divan Set

Bed Divan that sleeps two and comfortable matching lounge chair. Solid hardwood frames. Choice of decorator colors and fabrics. "Seeing Is Believing."