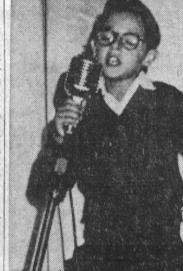

ENTERTAINS - Tommy Weebop, 9-year-old vocalist, and his band will entertain at Vel's Ford car lot, Pacific Coast Highway and Hawthorne Blvd. Saturday and Sunday evenings. Tommy has appeared on the Tennessee Ernie Ford "Hometown Jamboree," and other radio and television shows.