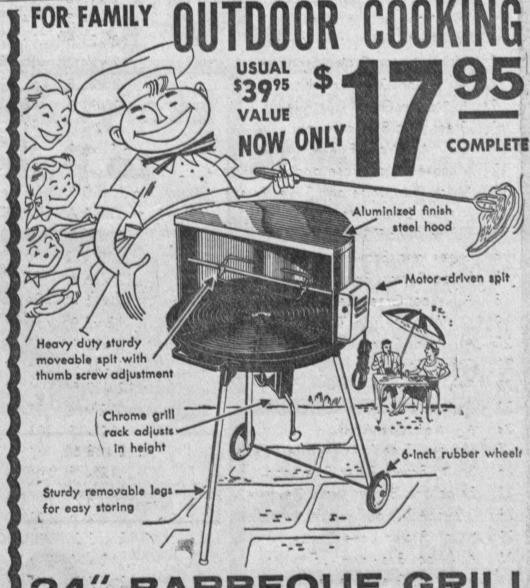

ATER WITH MODERN

For modern Gas service beyond our system, see your L-P Gas dealer.

# Mobil Wins Indianapolis 5



# Jimmy Bryan first with 133.7 m. p. h.

INDIANAPOLIS, May 30-First across the finish line in the Memorial Day 500-mile classic test of cars, drivers, fuels and lubricants, was Jimmy Bryan in his Belond-AP-Special with a spectacular 133.7 m. p. h. Today, as every year since 1951, the winner of the Indy "500" was powered by Mobil racing fuel, lubricated by stock Mobiloil. The same knowhow and experience behind this proven lubricant and super-fuel are behind all Mobil products. That's why 1958 Mobilgas Special-designed especially for today's high-compression high-horsepower engines provides instant take off and passing power when you need it.



YOU'RE MILES AHEAD WITH MOBIL



RBEQUE

NOW! LIMITED QUANTIT



**B.F.Goodrich**