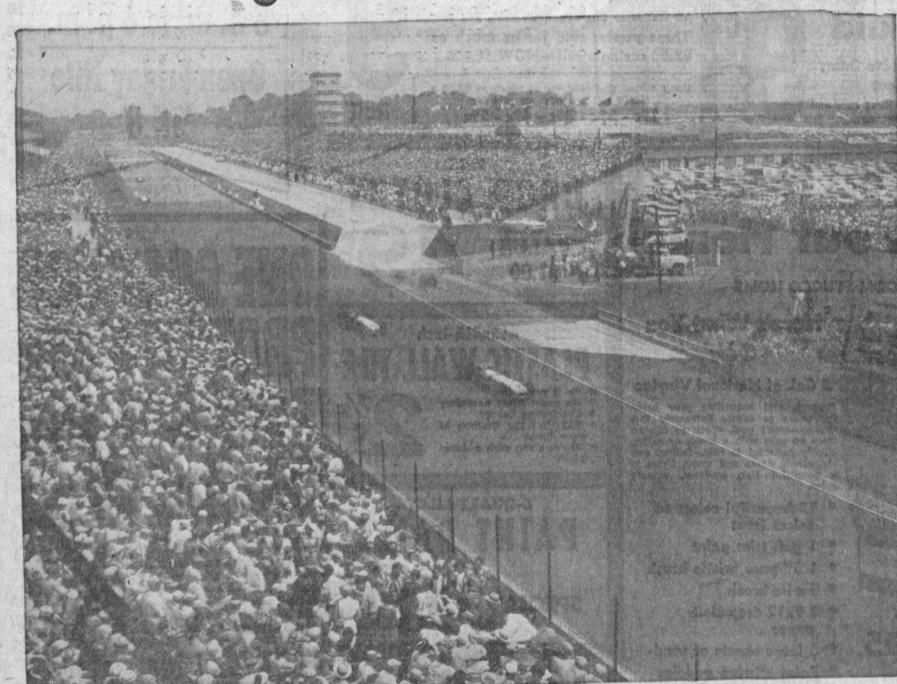

# Mobil Wins Indianapolis 5

# Jimmy Bryan first with 133.7 m. p. h.

INDIANAPOLIS, May 30-First across the finish line in the Memorial Day 500-mile classic test of cars, drivers, fuels and lubricants, was Jimmy Bryan in his Belond-AP-Special with a spectacular 133.7 m. p. h. Today, as every year since 1951, the winner of the Indy "500" was powered by Mobil racing fuel, lubricated by stock Mobiloil. The same knowhow and experience behind this proven lubricant and super-fuel are behind all Mobil products. That's why 1958 Mobilgas Special-designed especially for today's high-compression high-horsepower engines provides instant take off and passing power when you need it.