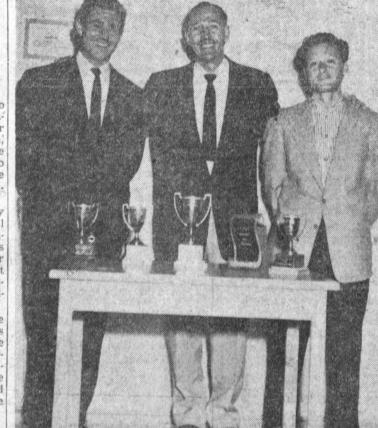

STILL WINNING HONORS are Paul Comi (left) and Lewis Carlino (right), who appear above with instructor John Dobbin of El Camino College. Dobbin made numerous forensics awards to the ECC grads while they were enrolled at the local college.

### ECC Grads Win High PTA Uses Oak Honors from USC

Paul D. Comi and Lewis J Carlino, El Camino College gradfrom the University of California next month.

Both have been elected to Phi Beta Kappa, national honor group, and both will graduate Magna Cum Laude, according to information released by the uni-