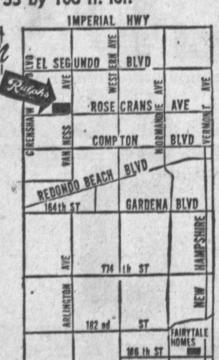

Conveniently located in Dudley Gray's Fairytale Development at W. 186th Street and New Hampshire Ave....two-story home, worth \$16,950... three bedrooms and den...two bathrooms...on 55 by 106 ft. lot!

Nothing to Buyl

Just Register at Raiphs

New Rosecrans Storel

See Dudley Gray's Fairytale Homes Development at West 186th and New Hampshire!

AMANA FREEZER-plus-REFRIGERATOR
... filled with choice food ... planned storage
space with Amana's Stor-Mor Doors.