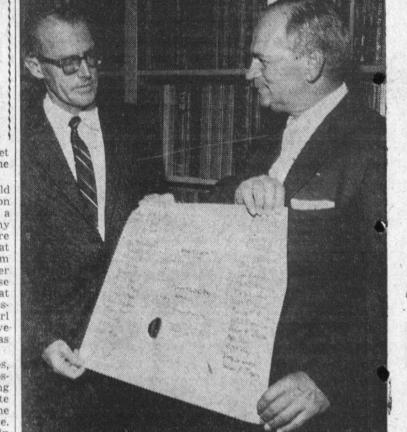

Engle will speak. Palos Verdes Estates represen-

TORRANCE CITY OF HOPE CHAPTER charter is presented to its president, William C. Boswell, by Edward Krause, member the executive board of City of Hope, Monday night, at a of meeting in the Edward L. Schwartz home, 3244 Eldorado.