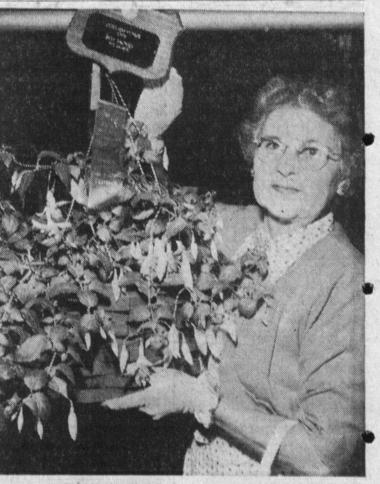

MRS. IDA HECHINGER, 17038 Faysmith, member of the California Fuchsia Society, was awarded a special plaque last weekend for her entry in the Hobby, Flower and Art Show in civic auditorium.