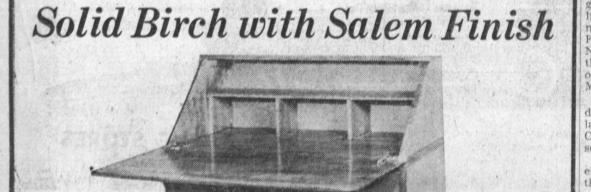

Sturdily built and beautifully finished, this slant top desk will be a welcome and practical addition in any home. It's 30 inches wide and has 3 deep drawers with solid brass drawer pulls. Just 18 in stock-but we can get more.