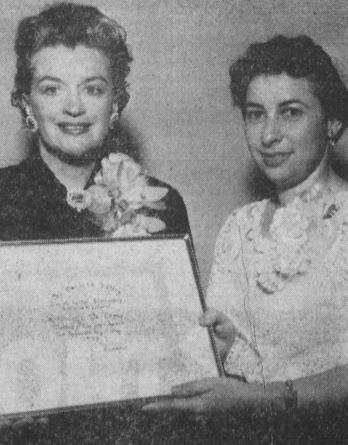

Page Sixteen

ROSEMARY DeCAMP (Mrs. John Shidler) accepts certificate naming her "Mother of the Year" from Mrs. Seymour Sorashevsky, Sisterhood president, at dinner meeting in Jewish Center May 13. Miss DeCamp wore a symbidium corsage presented to her for the ocacsion. On the program were piano selections by Margaret, daughter of Judge and Mrs. Shidler.