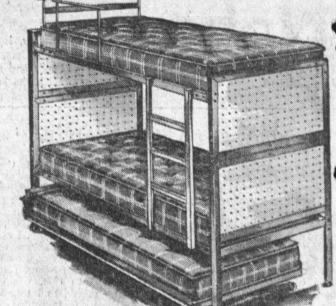

LAYS THESE

ANOTHER BAKER FIRST!

BUNK BEDS

\* Sleep 3 with this HI-LO Bed-n-Bunk

You get modern metal-trame bunk beds plus a self-rising Hi-Lo bed that will roll where you want it. 3 innerspring mattresses on link springs. Two guard rails and ladder.