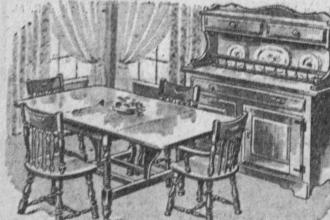

DINING **ROOM SET** 

Reg \$319.00

All hardwood. Includes large drop - leaf extension table with 4 chairs, dropleaf server plus a hutch

SAVE \$100!

Top Qualit First Grade, Solution Dyed

VISCOSE

Includes:

- 40-oz. waffle padding
- Complete tackless installation
- · 2 door-way chrome strips
- Choice of five decorator tweed colors