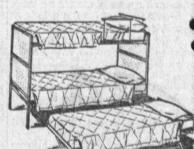

LAYS THESE

ANOTHER BAKER FIRST!

BUNK BEDS

\* Sleep 3 with this HI-LO Bed-n-Bunk

You get modern metal-trame bunk beds plus a self-rising Hi-Lo bed that will roll where you want it. 3 innerspring mattresses on link springs. Two guard rails and ladder.