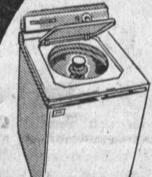

COMPLETE

PLATFORM ROCKER

1st Prize, Frigidaire Washer; 2nd Prize, **Automatic Ironrite Ironer** No obligation-come in and pick up your ticket to

MAJOR APPLIANCES

TO BE GIVEN AWAY

SATURDAY, MAY 31, at 7 P.M.

qualify for prizes! PLUS

If you purchase either Washer or Ironer during this sa and win, we will complete your home laundry of Frigidaire Washer, DRYER and Ironrite Ironer, plus your money refunded on the original purchase.