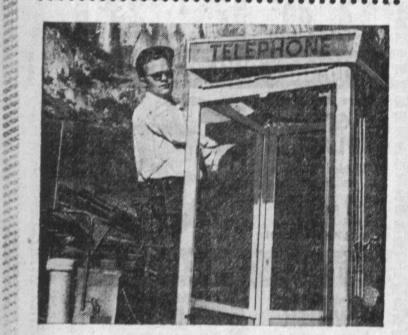

# WHATS

If you're on the go these fine spring weekends, you won't often be far away from a phone. We install phone booths where you're most apt to need them. Last year more than 2500 new ones went up in the Pacific West. You'll find these handy booths in vacation spots and in everyday places, too. By finding out where the demand is greatest, we're able to select the locations that are most convenient for you. Near busy street corners. In hotels, drug stores, gas stations. Wherever you go, your phones away from home make your service even more valuable to you.