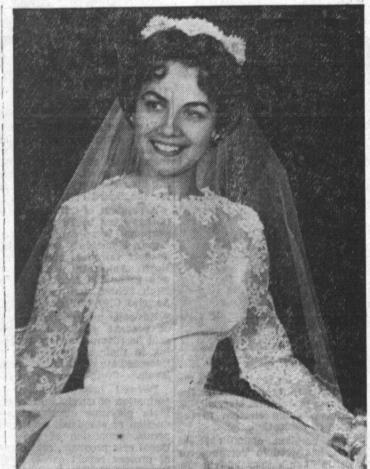

MRS. THOMAS McCARTHY Nee Donna Sue Knott

-Portrait by Seeman

the nuptial mass in St. Margaret Mary Church in Lomita.

The bride is the daughter of

Walking up the aisle with her father, the bride was gowned in Chantilly lace and tulle, the bod-

ice of the lace hand sewn with

sequins and tiny pearls, the buf-

font skirt with chapel train. She carried a white prayer book with white orchid and stephonatis.

Maid of honor was Miss Betty

Brides maids were Sharon Thompson, Karen McCarthy and Barbara Brady. Their gowns

McNiel who wore pink chif-fon and carried white carnations.

ranged in color from red to pink, and they carried white carna-

James McCarthy served as

best man and ushers were Bob Powell, Bob Smith and Larry

The bride's mother wore a

## Donna Knott-Thomas McCarthy Wed Saturday in Lomita

Before an altar decorated with ioli last Saturday, Miss Donna askets of white stock and glad- Sue Knott and Thomas McCarthy said their marriage vows. Rev. Patrick Shelly officiated at

The bride is a graduate of Narbonne High School and is employed at McCown's in Torrance.

witness whereof, I have hereset my hand and affixed my official the day and year in this certificate above written in the perfection of Narbonne High and is pressured to the property of the RUTH H. PETERSON Notery Public in and for Sald County and State: y Commission Expires June 6, 1961.