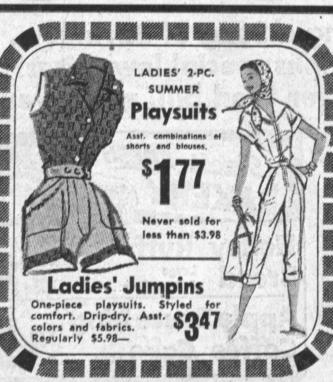

Values to \$5.98

Ladies'

For Work . .. or Play

Selected from our better department. Many

styles to choose from. Assorted fabrics.

All \$5.98 values

Sizes 14-44

LADIES' HALF SLIPS