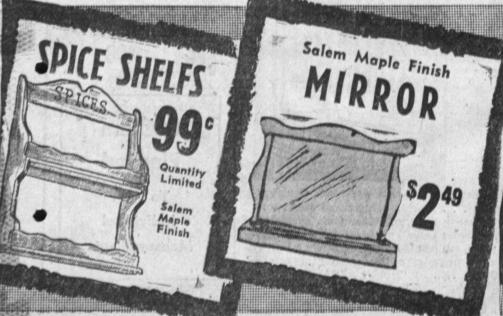

plastic Regular \$134.50 Save \$35.00 : . . . . . .

MODERN SWIVEL ROCKER

Regular \$119.50 Save \$40.00

\$**79**50

MODERN DANISH CHAIRS In foam rubber. Covered in modern linen fabric.

**Regular \$79.50** 

Save \$20 . . . . . .

**MODERN DANISH 100" SOFA** 

Regular \$269.50 Save \$70 . . . .

MODERN SWIVEL CHAIR In Chromspun fabric.

**Regular \$79.95** Save \$20

\$**59**95

Regrisold Sold - Sold - Sold - Sold Save 9950

No More Space **Problems** 

BY THE F-O-O-T



This fabulous modern sofa in your choice of not 1, not 2, not 3, but 4 popular lengths . . . Designed to fit your specific need! Beautifully styled . . . with lean, clean modern lines that will be in good taste for years to come. Covered in your choice of elegant fabrics and colors.

6-FOOT Regular \$199

7-Foot 8-Foot









SALEM MAPLE MILK STOOLS



1502 CABRILLO DOWNTOWN

> FA 8-2778 FA 8-6606

TORRANCE

OPEN FRIDAY NIGHTS TIL 9 O'CLOCK

ALL CARD TABLES 1/2 Price

and CHAIRS

Maple Finish Spice or Sewing CABINET