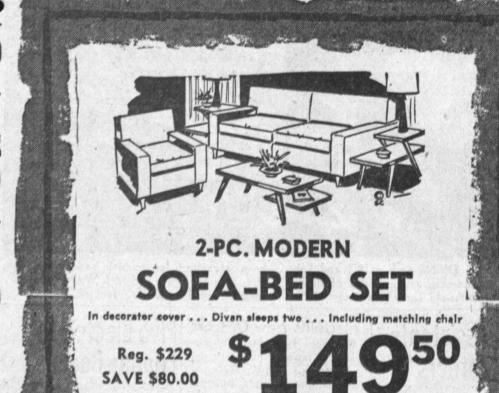

CT DEMONSTRAT

2-PC. MODERN SOFA SET

500

MODERN FLEXSTEEL SOFA
In plastic with biscuit back styling featuring all foam rubber cushions. A beautiful piece for any home.

Regular \$329.95 Save \$100 . . . . . .