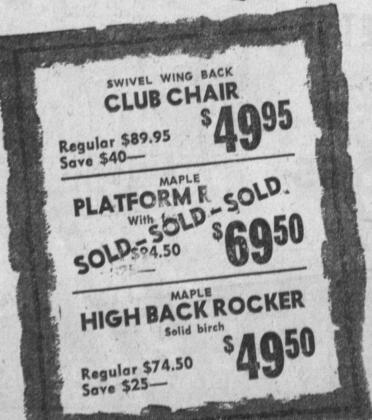

Regular 299.00 Save \$134.00

CAPTAIN'S CHAIR Hand rubbed Salem Maple

BOSTON ROCKER Salem Maple

With finish Regu \$49.5

TABLE LAMPS

**Modern Ceramic** 

Regular \$14.55

Solid Birch . . . Salem Maple Finish