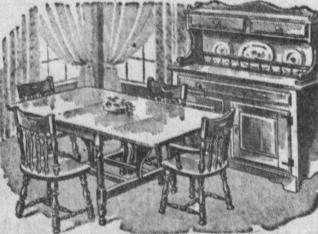

Modern End Tables

And matching cocktail table featuring exclusive styling and plastic laminated (scuff guard) finish.

SALEM MAPLE FINISH DINING ROOM SET

All hardwood. Includes large drop leaf extension table with 4 chairs, plus dropleaf server, plus hutch top.