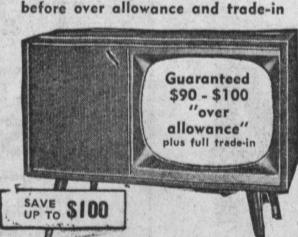

reg. 29950 before over allowance and trade-in

21" tv and hi-fi phonograph combination Dependable "Magnapower" chassis . . . optical filter . . . precision automatic changer with long-life Diamond Stylus... superb tone from two large speakers... powerful hi-fidelity amplifier ... Convenient gliding top panel.

before over allowance and trade-in Choice of mahogany, oak or cherry colors

OPEN MONDAY AND FRIDAY EVENINGS UNTIL 9 P. M.