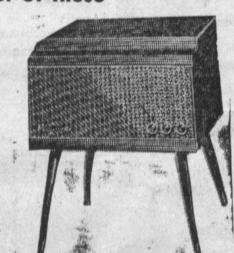

# • UP TO \$100 "OVER" ALLOWANCE ON MAGNAVOX TELEVISION

deluxe 21-inch table model on legs Jam packed with Magnavox deluxe model features-Chromatic optical filter, two matched Magnavox extended range speakers, hinged cover that conceals top tuning controls when open, projects sound into the room for lifelike tonal performance. Mahogany finish cabinet complete with stand, model 141L.