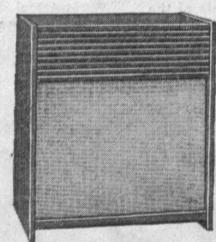

# magnavox hi-fi & tv events!

• SPECIAL HI-FI OFFER INCLUDES EXTRA SPEAKER & DIAMOND NEEDLE

1. choose either of these

2. 3. then get both of these!

four speaker console hi-fi turns into a 6 speaker system! Beautiful 10 watt high fidelity console, powerful amplifier, precision automatic changer, record library space. Has a 15" bass, 8" mid range and two 5" treble speakers.