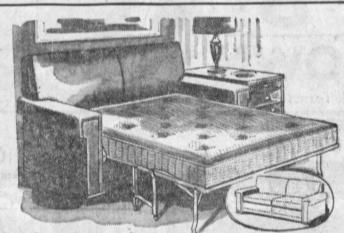

In attractive decorator covers. Modern styling with \$15995 famous Sealy matress. Reg. \$229.95—SALE—

beautiful tweed cover,

SEALY NAUGAHYDE MODERN HIDE-A-BED Choice of several colors wih famous Sealy mattress. Regular \$259.95-SALE-

EARLY AMERICAN WING BACK SEALY HIDE-A.BED.
Covered in heavy tweed decorator fabric. Featuring foam rubber zipper cushions, plus mattress. Regular \$269.95. Save \$60.00-

KING SIZE SOFA Early American. Loose pillow back with wings and two three