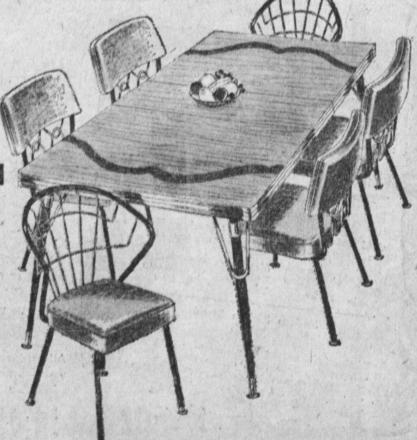

## ROOM DINING

B. P. JOHN FIRESIDE MODERN

Dining room set with drop leaf extension table. 2 leaves, 4

Round extension table with an extension leaf, \$129.50 4 side chairs. Reg. \$169.50, save \$40.....

Dining room set with rectangular extension table and 4 side chairs. Reg. \$289.95. Sale .... \$199.95

Rectangular extension table, 2 leaves and 6 chairs. Modern

Dropleaf table, 4 chairs, glass hutch and buffet \$399.00 with silver tray. Reg. \$479—Save \$80......

Open Thursday, Friday and Saturday Nights