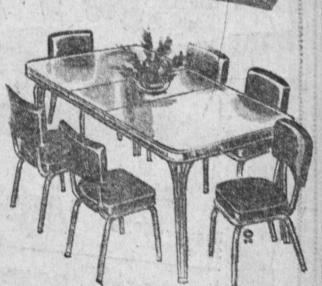

## ROOM DINING

B. P. JOHN FIRESIDE MODERN

Dining room set with drop leaf extension table. 2 leaves, 4

Round extension table with an extension leaf, \$129.50 4 side chairs. Reg. \$169.50, save \$40.....

Dining room set with rectangular extension table and 4 side chairs. Reg. \$289.95. Sale .... \$199.95

Rectangular extension table, 2 leaves and 6 chairs. Modern

Dropleaf table, 4 chairs, glass hutch and buffet \$399.00 with silver tray. Reg. \$479—Save \$80......

Open Thursday, Friday and Saturday Nights

'Til 9 P. M. This Week-end Only!

Call

FA 8-2770

Table and 6 chairs Extra large table Opens to 36"x60"

1502 CABRILLO AVE., Downtown Torrance

10 PCS. FOR PRICE OF 5!

If you act now, you get the rich inlaid table and 4 chairs, chairs and 3 nesting decorator tables . . all for the price you would expect to pay for the table and 4 chairs alone!