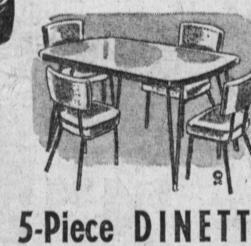

## ROOM DINING

B. P. JOHN FIRESIDE MODERN

Dining room set with drop leaf extension table. 2 leaves, 4

Round extension table with an extension leaf, \$129.50 4 side chairs. Reg. \$169.50, save \$40.....

Dining room set with rectangular extension table and 4 side chairs. Reg. \$289.95. Sale .... \$199.95