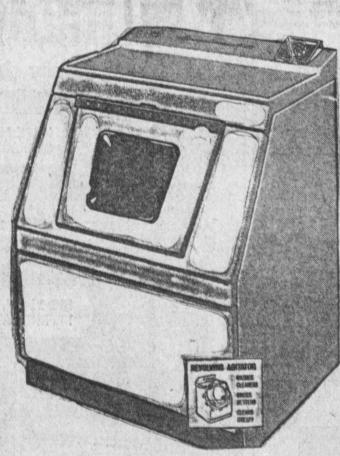

# WESTINGHOUSE "1958"

fully automatic... Laundromat

### FEATURING

- Full 9 Lb. Load
- Safety Door
- · Lock in Loading Door
- Porcelain Interior
- 5-Year Guarantee

NOW AT GRIFFEY'S ONLY

Delivery and Service For 1 Year \$14.95 BANK TERMS Only \$8.00 per month

NO MONEY DOWN

. Model L-114

WE HAVE THE COMPLETE LINE OF WEST-INGHOUSE LAUNDROMATS ON DISPLAY AT SIMILAR SAVINGS.