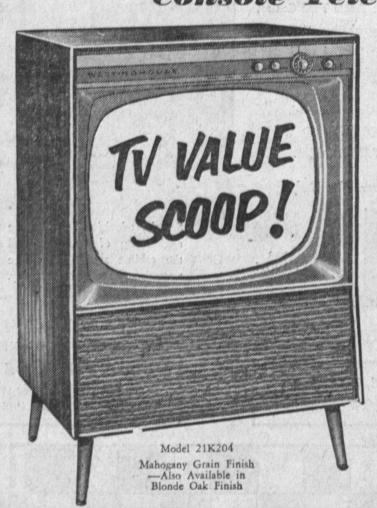

# **WESTINGHOUSE 21**"

Console Television

"1958" MODEL

The Sheffield

- Eye Ease Filter Glass
- Push Button-On-Off
- Set & Forget Volume Control
- Finger Tip Tuning • Contemporary Styling

REGULAR \$249.95

Griffey's Only

JUST \$7.87 PER MONTH

Featuring

SILVER SAFEGUARD CHASSIS

That is moisture proof, vibration tree and uses an amazingly neu power plant - The size of your