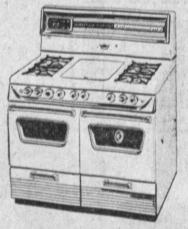

NO INTEREST

Improved methods for difficult cases

704 S. PACIFIC Dr. Frank Wharton, dentist, in charge

Christian Ambassadors will be come to attend. ADVANCE

LOOK FOR THE GREEN DOT when you visit your dealer -it's your buying guide to a truly modern Gas range!

Makes every pan automatic! With Top Burner Heat Control, all you do is dial the desired cooking temperature. The sensing element in the center of the burner takes over. It touches the pan, takes its temperature, then raises or lowers flame to maintain pre-set cooking temperature. Potwatching is ended-forever! No wonder folks call this feature the "Burner with a Brain!"

TOP BURNER HEAT CONTROL

ON 1958 GAS RANGES

The 1958 Gas range illustrated is the GAFFERS & SATTLER. Other makes equipped with top burner heat control can be identified by the Green Dot. See the new Gas ranges that are automatic all the way-at your dealer or Gas Company

Look what these features do for you!

AUTOMATIC ROASTING THER-MOMETER lets you cook meat to order-well-done, medium or rare. All you do is set the roast. Oven shuts off auto-

matically when meat is done.

indoors-without the muss and fuss. Smoke, spatter Gas broiling, you barbecue

FOR BETTER LIVING AT LOWER COST

Southern California Cooks with Modern

多数数数数数数数数 BOYS COUPON 数数A-6D数数 INTRODUCTORY SAVE 100 ALBERS OATS (Quick or Old Fashioned) Bring this coupon in to us and we will allow you 10c on the purchase of 18-oz. Albers Oats (Quick or Old Fashioned). Offer Expires Sept. 30, 1958 ¥\\ \makepaper \makepa