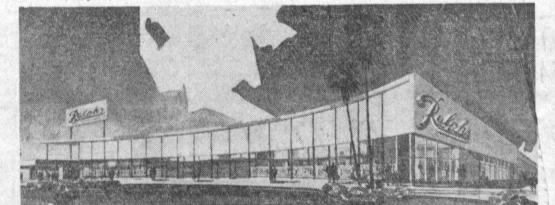

celebration sale, features a dramatic black and NEW MARKET-The new Ralphs Market at white front with a 160 degree curve and the 2205 Rosecrans ave., Gardena, which will hold a grand opening May 1, 2, 3 and 4, with a latest in interior fixtures.

## **Modern Architectural Features Make New Ralphs Market Outstanding**

Dramatic in black and white playground equipment, will oc- and then to electronic scales with a front that curves at a cupy the enclosure on the east for weighing each separate cut, sweeping 160 degrees, the most side of the building, while the marking price per pound and

beautiful supermarket in Sou-thern California, the new Ralphs jacent to the snack bar, will Complete Food Store at 2205 contain white wrought iron ta-Delicatessen co Delicatessen counters are the new, open, reach-in counters, Rosecrans blvd., Gardena, holds bles and chairs for refreshments maintained at the proper re its grand opening with a four- out of doors. frigeration by an invisible wall

The new Ralphs market will day celebration sale; May 1, 2, of cold air directed by unseen be as impressive by night as 3 and 4. fans. Dairy and beverage cases Innovations in supermarket by day with indirect lighting design are immediately apparent flooding the entire concave are the new ones, stocked from the rear, with doors that clos this handsome structure. front behind its deep stucco ov-