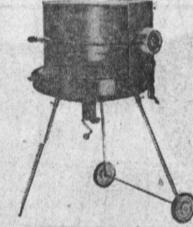

Redwood also available

Deluxe BAR-B-Q Complete With

- Chrome-plated spit with 2 adjustable forks. Quiet, efficient 6 RPM motor
- yr. guarantec. Heavy steel bowl Heavy duty tubular steel legs
- AT PURDON'S

webbing **REGULAR \$12.95** AT PURDON'S

O Colorful

OPEN NOON TO 9 P.M. MON THRU FRIDAY SAT. 10 - 6 P.M. SUNDAY-PATIO SHOP ONLY-1-5 P.M.

Sells for less-serves you best.

1817 Sepuveda

Manhattan Beach

FR 2-8453