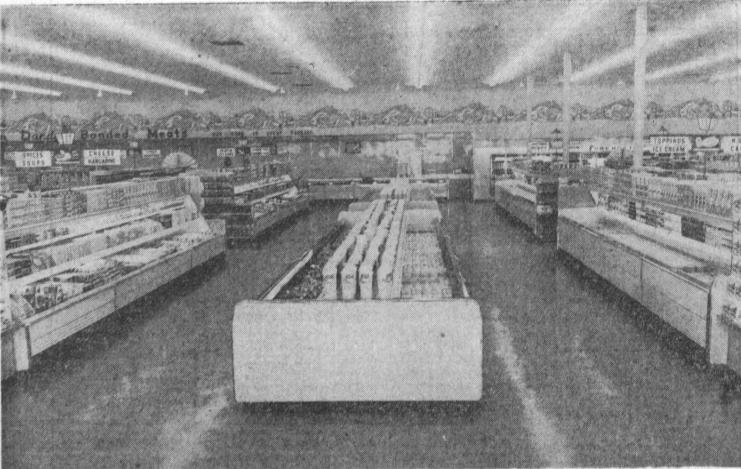

Frozen foods are attractively displayed and easily available in the spacious shopping area of the New Jim Dandy Market.

KOLD KIST Steaks 2-oz. 2 for 25c

DANDY

### tractively displayed in the 20 low-lying counters which com-prise the major part of the ex-Farm-Fresh Conveniently marked with rustic lamp-like fixtures especially made and colored for Jim Dandy, the luxuriously appointed counters are separated by eight-footwide aisles, making the depart.

ment the most spacious in any Shimmering under special il-Centrally located and easy to lumination along the west side of reach through the store's automatic doors, the grocery department also features a 20-door milk, beverage and egg case, and and vegetables.

192 feet of low, light blue glass-less frozen food cases.

A stainless steel, mirrored counter 94 feet in length assures that the vegetables, trucked that morning from the market, re-Besides the largest selection of ceive exactly the correct degree

Running lengthwise in the cen-selection of potted plants in the ter of the market are the frozen department.

## food cases, which were designed not only for their light blue attractiveness but also for easier Special Service election of merchandise. Featured are nationally adver- In Check Cashing erial team are Torrance resident and another lives in Lomita.