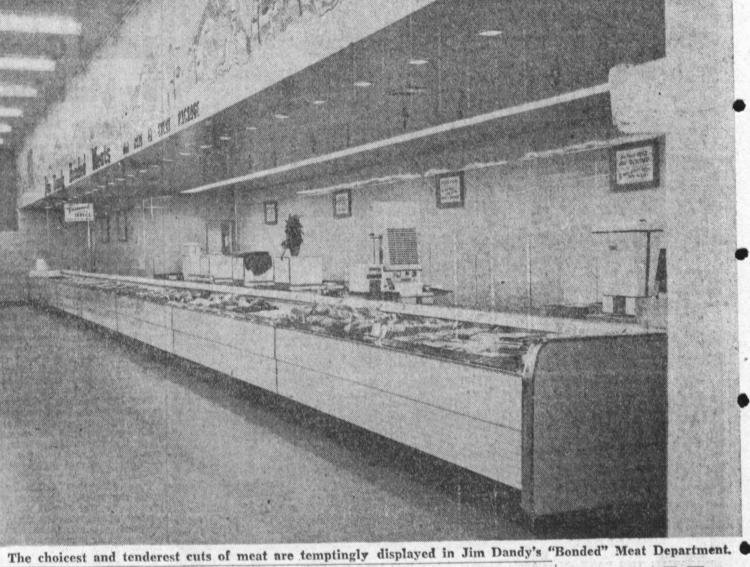

#### **Insures Top Meat Quality** "An exciting experience await even regular buyers of Jim Dan-dy's famous Bonded Meats!" These are the words of John Vick, meat department manager

in describing his spacious section of the new Jim Dandy market, Sepulveda Blvd. and Hawthorne, West Torrance.

Vick, who for many years has been charged with displaying only the best U.S.D.A.-graded "choice" meats for Jim Dandy counters, has, by his own admission, never gefore operated in spectacular setting like this. Self-Service Counters

Specially illuminated self-service display counters stretch 84 feet across the back of the new market building, and each of the hundreds of taste-tempting selections is instantly available

Flanked by exceptionally wide aisles, the light blue counters are set against an attractive plum colored background. The pastel shades were especially chosen by a Jim Dandy color consultant for eye-appeal as well as conven-