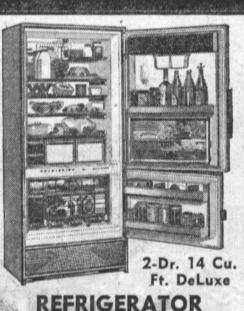

Salem Maple boston rocker

Automatic

Ironer

Ironing in half

More beautiful looking ironing

· Irons anything

Salem Maple

REFRIGERATOR By Frigidaire-Reg. \$639 Value (with trade).