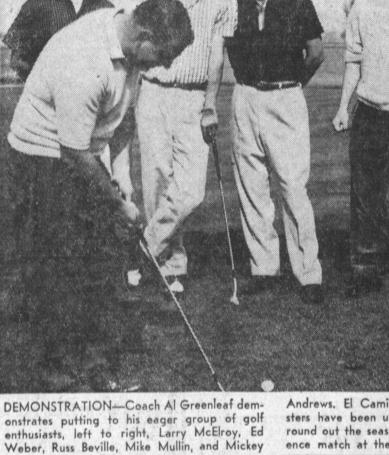

be required to meet rigid safe- by the California Highway Pa

DEMONSTRATION-Coach Al Greenleaf demonstrates putting to his eager group of golf enthusiasts, left to right, Larry McElroy, Ed Weber, Russ Beville, Mike Mullin, and Mickey

Andrews. El Camino's conference-leading linksters have been undefeated to date and will round out the season on May 12 in the conference match at the Montebello Country Club.