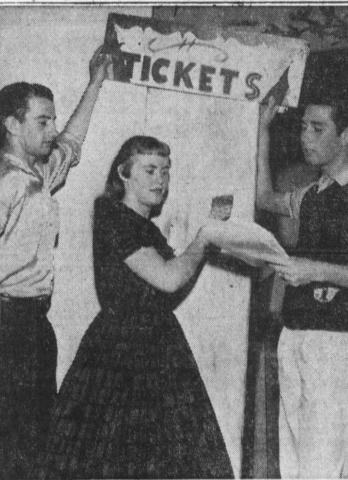

SURE AND ASK DOWNTOWN TORRANCE TRADE STAMPS

ONE ACT-ERS-Three prize-winning Torrance High School oneact playwrights get ready for the presentation of the playlets on April 25 at 8 p. m. The contest is sponsored by Rosemary DeCamp, who selected winners with Von Hershey, drama instructor. Students are from left Mike Duehring, author of "One World," and Sandy Rathbun and Ron Montelius, who collabo-