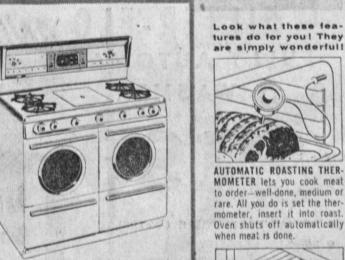

*ook* furniture cu. 1317 SARTORI - TORRANCE FA-8-0808

This new Gas Range feature

AUTOMATIC ROASTING THER-MOMETER lets you cook meat

rare. All you do is set the their mometer, insert it into roast Oven shuts off automatically

advance in cooking:

your buying guide to the greatest

Ends Pot Watching Forever!

With Top Burner Heat Control, all you do is dial the desired cooking temperature. The sensing element takes over. It touches the pan, takes its temperature, then raises or lowers flame to maintain pre-set cooking temperature. Any pan you own becomes automatic. No wonder folks call this feature the "Burner with a Brain!" See the new Gas ranges that are automatic all the way-at your dealer or Gas Company.

For modern Gas service beyond our system, see your L-P Gas dealer.

PETTER LIVING AT LOWER COST

The 1958 automatic Gas range

illustrated is the WESTERN-

HOLLY. Other makes equipped

with top burner heat control