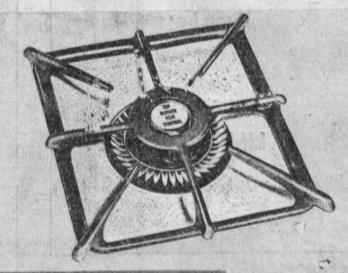

advance in cooking:

your buying guide to the greatest

Ends Pot Watching Forever!

With Top Burner Heat Control, all you do is dial the desired cooking temperature. The sensing element takes over. It touches the pan, takes its temperature, then raises or lowers flame to maintain pre-set cooking temperature. Any pan you own becomes automatic. No wonder folks call this feature the "Burner with a Brain!" See the new Gas ranges that are automatic all the way-at your dealer or Gas Company.

For modern Gas service beyond our system, see your L-P Gas dealer.

PETTER LIVING AT LOWER COST

The 1958 automatic Gas range

illustrated is the WESTERN-

HOLLY. Other makes equipped

with top burner heat control