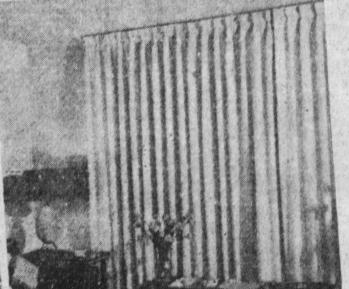

# DRAPERIES

Free Custom Labor

- 4" French Pleated Heading • 3" Bottom Hem, double or single
- Blind Stitched Weighted at every seam and corner
- Lined and unlined All our work is fully guaranteed

Imagine, the most beautiful, custom made French pleated drapes for the price of the fabric alone. And what fabrics!!! Your choice of Antique Satins, Gold Textured Boucles, Luxurious New Casements, Traditional, Modern, and Provincial Prints, plus a tremendous selection of the most beautiful solid colors.

CUSTOM WORKMANSHIP. Every drape is expertly finished with Deluxe French Pleating, completely fan folded and weighted. If you prefer lined drapes, there is NO

LABOR CHARGE for the lining.

OPEN AN ACCOUNT Take a full year to pay!

FABRICS AS LOW AS

8.60

Including Labor

For a Free Estimate, Just bring us your approximate window measurements.

Before making your drapes we will gladly measure your windows accurately at no extra cost

HOLLYPARKNATIONAL STORES